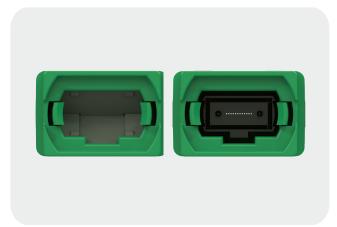

## **MTP® Shuttered Adapters**

US Conec is expanding the extensive line of MPO single port bulkhead adapters. Designed to further minimize dust and debris propagation, the new MTP® shuttered adapter offering incorporates internal shuttered doors which do not contact the MT ferrule during mating and unmating.

## **Features:**

- One hand connector insertion and removal
- Dust protective doors that close automatically with connector removal
- Connector housing contacts door bumper during connector insertion
- Dissipative shutter door material
- Full and reduced flange mounting configurations
- Aligned and opposed key
- MPO (TIA FOCIS 5) and MPO-16 (TIA FOCIS 18) compliant
- SC footprint for use with existing panel cutouts
- Tx/Rx interface variants