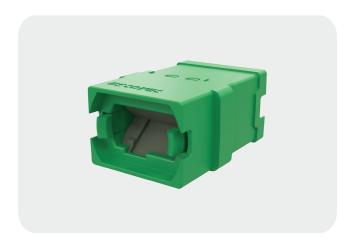

## **MTP® Shuttered Adapters**

US Conec is expanding the extensive line of MPO single port bulkhead adapters. Designed to further minimize dust and debris propagation, the new MTP® shuttered adapter offering incorporates internal shuttered doors which do not contact the MT ferrule during mating and unmating.